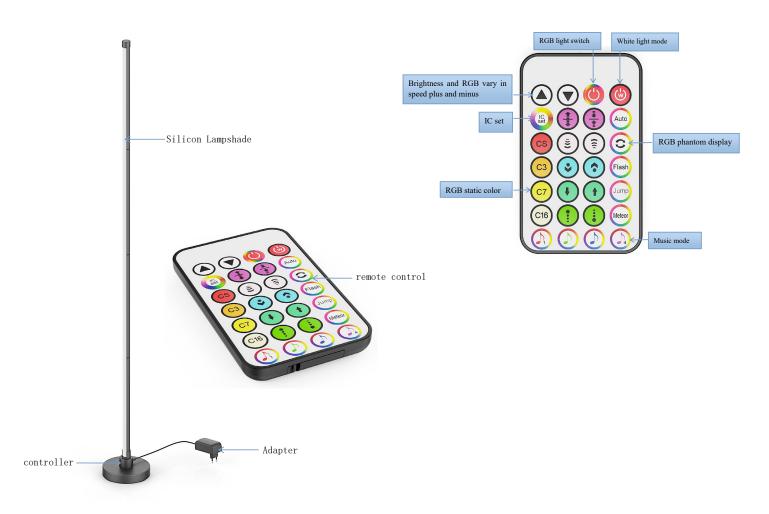

## Functions introduction diagram

## Instructions for use

Refer to the instruction manual to assemble the floor - standing atmosphere lamp kit into a finished lamp, and then power on test;

The remote control can control a variety of RGB color static changes;

The white light mode can be independently controlled by there mote control and the brightness can be adjusted;

The dynamic color change of the ambient light can be adjusted;

## **Functions and Operations**

1. Refer to the instruction manual to assemble the floor-standing atmosphere lamp kit into a finished lamp and then power-on test;

2. The remote control can control a variety of RGB color static changes;

3. The white light mode can be independently controlled by the remote control and the brightness can be adjusted;

4. The dynamic color change of the ambient light can be adjusted;