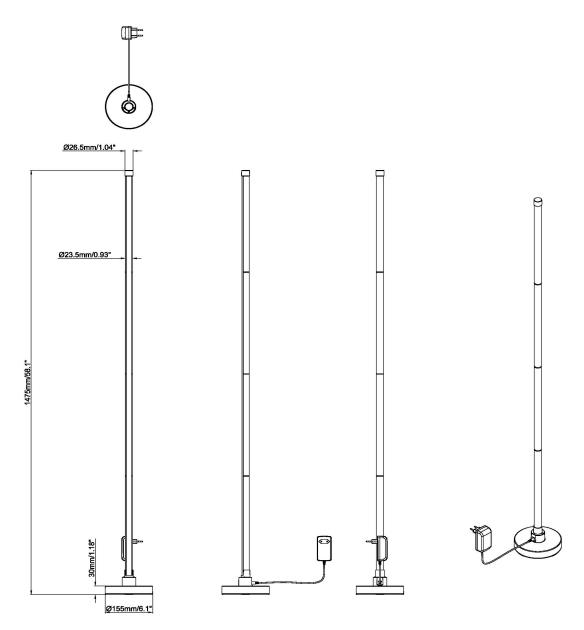

# **Technical Parameters**

| SKU                   | 238                         |
|-----------------------|-----------------------------|
| Product Size          | 23.5*1462mm                 |
| Rated Power           | 17W                         |
| Working Voltage       | DC 12V 1.5A                 |
| Led Style             | 5050 RGB                    |
| LED Quantity          | 5050 RGB                    |
| Color Temperature     | RGB+3000K                   |
| Color Rendering Index | >80Ra                       |
| Lumen                 | 400lm                       |
| Shell Body Material   | Aluminum+ABS+Silicon        |
| Storage Environment   | <b>-20</b> ℃ <b>+40</b> ℃   |
| Work Environment      | <b>-20</b> °C <b>+40</b> °C |

# Product size chart