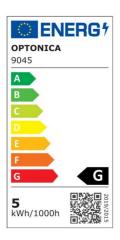

| Energy<br>Consumption                          | 5 kWh/1000h    |
|------------------------------------------------|----------------|
| Energy Efficiency<br>Label                     | G              |
| Flux                                           | 250 lm         |
| FLUX per watt                                  | 50lm/W         |
| Input voltage                                  | AC100-240V     |
| Instant On                                     | 0.1s           |
| IP                                             | 20             |
| Items per box                                  | 12             |
| Items per pack                                 | 1              |
| LED Type                                       | SMD            |
| Life span                                      | 25 000 Hours   |
| Lumen<br>maintenance at<br>end of service life | 70%            |
| Material                                       | Aluminium      |
| Mount Type                                     | Wall Mountable |
| On/Off Cycles                                  | 25 000x        |
| Operating<br>Frequency                         | 50-60Hz        |
| Power                                          | 5W             |
| Power Factor                                   | 0.5            |
| Size of product                                | 180x260 mm     |
| Socket                                         | E27            |
| Temperature                                    | -30°C / +50°C  |
| Weight of Product                              | 1.234 kg.      |
| Warranty                                       | 2 Years        |