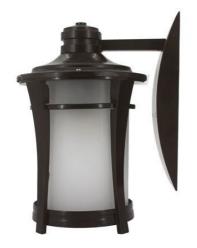

## LED Flame Lamp 5W Bronze Colour Wall Mountable

## **Technical specifications**

| Catalog number     | 9045          |
|--------------------|---------------|
| Beam angle         | 360°          |
| Brand              | Optonica      |
| Product Code       | PD5-A1        |
| Color Of The Shell | Bronze        |
| EAN Code           | 3800156690455 |