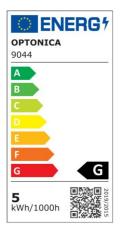

| Energy<br>Consumption                          | 5 kWh/1000h    |
|------------------------------------------------|----------------|
| Energy Efficiency<br>Label                     | G              |
| Flux                                           | 250 lm         |
| FLUX per watt                                  | 50lm/W         |
| Input voltage                                  | AC100-240V     |
| Instant On                                     | 0.1s           |
| IP                                             | 20             |
| ltems per box                                  | 8              |
| Items per pack                                 | 1              |
| LED Type                                       | SMD            |
| Life span                                      | 25 000 Hours   |
| Lumen<br>maintenance at<br>end of service life | 70%            |
| Material                                       | Aluminium      |
| Mount Type                                     | Wall Mountable |
| On/Off Cycles                                  | 25 000x        |
| Operating<br>Frequency                         | 50-60Hz        |
| Power                                          | 5W             |
| Power Factor                                   | 0.5            |
| Size of product                                | 220x330 mm     |
| Temperature                                    | -30°C / +50°C  |
| Weight of Product                              | 1.119 kg.      |
| Warranty                                       | 2 Years        |