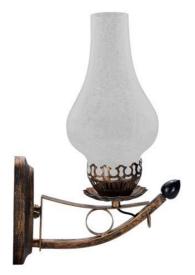

## LED Flame Lamp 5W SMD Bronze Colour Wall Mountable

## **Technical specifications**

| Catalog number     | 9044          |
|--------------------|---------------|
| Beam angle         | 360°          |
| Brand              | Optonica      |
| Product Code       | PD5-A1        |
| Color Of The Shell | Bronze        |
| EAN Code           | 3800156690448 |