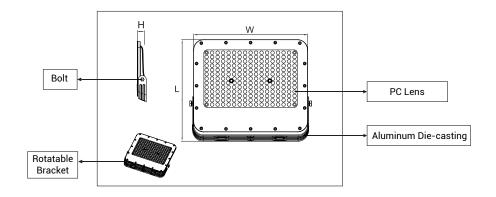

# OPTONICA

# **USER MANUAL**

# LED FLOODLIGHT

Please take time to read this leaflet carefully and retain it for future reference.

#### DIAGRAM



#### IMPORTANT SAFETY INFORMATION

- Do not wire this floodlight into the lighting circuit use a switched fused spur.
- Before installation and servicingm disconnect the electrical supply at the mains.
- Carefully observe all instructions or warnings that are labelled on, or supplied withm your product.
- This product is suitable for outdoor use. If in any doubt, consult a qualified electrician.

## FIXING INSTRUCTIONS

Do not wire this fliidlight into the lighting circuit - use a switched fused spur.

This fitting must be earthed, concate a qualified electrician to install a suitable earth facility. Ensure the electricity is turned off at the mains before installing or maintaining any electrical fitting.

### NOTE

For new installations, check for any electrical cables or pipe work (gas