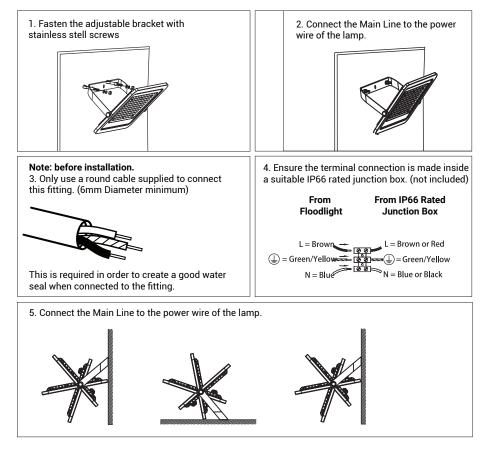

## FIXING INSTRUCTIONS

Do not wire this fliidlight into the lighting circuit - use a switched fused spur.

This fitting must be earthed, concate a qualified electrician to install a suitable earth facility. Ensure the electricity is turned off at the mains before installing or maintaining any electrical fitting.

### NOTE

For new installations, check for any electrical cables or pipe work (gas/water) in the vicinity of the intended mounting point for this product, before proceeding with the installation.

## GENERAL INFORMATION

Do not mount ceiling/wall fittings onto damp surfaces such as newly painted or pleastered areas as this may cause discolouration of the finish.

Tolls which may be required:

- Drill
- Cross Head Screwdriver
- Small Electrical Slotted Screwdriver
- Insulation Tape