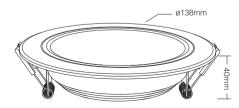

# 6W RGB+CCT LED Downlight Model No : FUT068

odel No.: FUTU

Input Voltage: AC100~240V 50/60Hz Power: 6W

Power: 6W Working Temp.: -20~60°C

np.: -20~60°C

CRI: >80 PF: >0.5

Color Temperature: 2700K~6500K

Light Efficiency: 85LM/W Lifespan: 50000 hours

Beam Angle: 120°

RF: 2.4GHz

Transmitting Power: 6dBm Control Distance: 30m

Material: ALuminum+PC Cover Product Weight: 160a

Hole Size: ø90~95mm