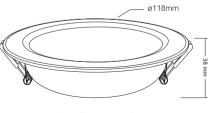

# 6W RGB+CCT LED Downlight Model No : FUT068

odel No.: FUTU

Input Voltage: AC100~240V 50/60Hz Power: 6W

Power: 6W Working Temp.: -20~60°C

np.: -20~60°C

CRI: >80 PF: >0.5

Color Temperature: 2700K~6500K

Light Efficiency: 85LM/W Lifespan: 50000 hours

Beam Angle: 120°

RF: 2.4GHz

Transmitting Power: 6dBm Control Distance: 30m

Material: ALuminum+PC Cover Product Weight: 160a

Hole Size: ø90~95mm