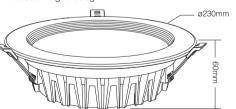

#### 25W RGB+CCT LED Downlight

Model No · FUT060

Input Voltage: AC100~240V 50/60Hz

Power: 25W

Working Temp.: -20~60°C

CRI: >80 PF: >0.5

Color Temperature: 2700K~6500K Luminous Flux: 2000LM

Light Efficiency: 80LM/W Lifespan: 50000 hours

Beam Angle: 120°

RF: 2.4GHz Transmitting Power: 6dBm

Control Distance: 30m Material: ALuminum+PC Cover

Product Weight: 855a

Hole Size: ø200-210mm

9W RGB+CCT LED Downlight

Model No · FUT061

Input Voltage: AC100~240V 50/60Hz