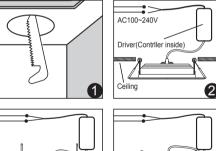

### Instructions

Diagram 1. (For the size of the hole, please refer to the parameters of the corresponding model.)

2. Connect the driver properly according to the wire connection Diagram 2. And then put the driver and

1. Please open the hole on the ceiling according of

wire into the ceiling from the hole.

3. Push in the two spring elements, make sure that they are deployed and anchored on the back of the ceiling Diagram 3 and 4.