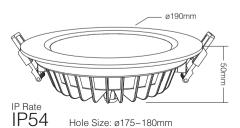

# 12W RGB+CCT LED Downlight Model No : FUT066

Input Voltage: AC100~240V 50/60Hz

Power: 12W Working Temp.: -20~60°C

CRI: >80 PF: >0.5

Color Temperature: 2700K~6500K

Light Efficiency: 88LM/W

Lifespan: 50000 hours Beam Angle: 120°

RF: 2.4GHz

Transmitting Power: 6dBm Control Distance: 30m Material: ALuminum+PC Cover Product Weight: 320g

Hole Size: ø145~150mm