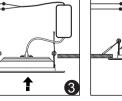

1. Please open the hole on the ceiling according of

wire into the ceiling from the hole.

3. Push in the two spring elements, make sure that they are deployed and anchored on the back of the ceiling Diagram 3 and 4.