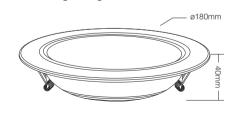

9W RGB+CCT Square LED Downlight

Model No · FUT064

18W RGB+CCT LED Downlight

ø180mm

Model No : FUT065