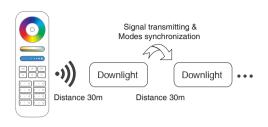

### Signal transmitting

One Downlight can transmit the signals from the remote control to another Downlight within 30m, as long as there is a Downlight within 30m, the remote control distance can be limitless

#### Modes synchronization

Different Downlight can work synchronously when they are started at different times, controlled by the same remote, under same dynamic mode and within 30m distance.