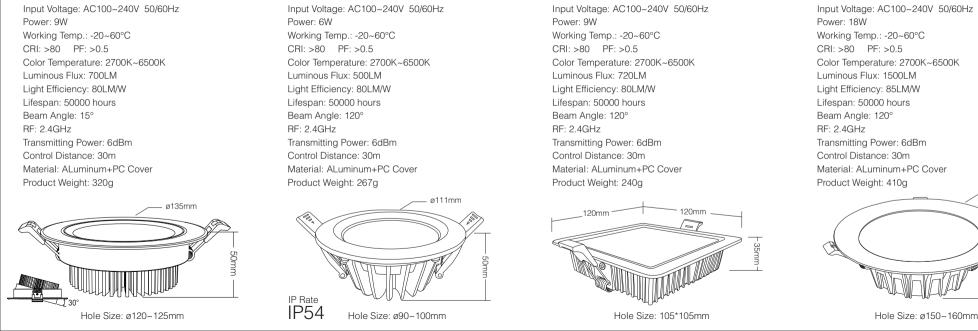

Power: 9W

Working Temp.: -20~60°C

CRI: >80 PF: >0.5

Color Temperature: 2700K~6500K

Luminous Flux: 720LM Light Efficiency: 80LM/W

Lifespan: 50000 hours Beam Angle: 120°

RF: 2.4GHz

Transmitting Power: 6dBm Control Distance: 30m Material: ALuminum+PC Cover

Product Weight: 200g

Hole Size: ø110~125mm

RGB+CCT LED Downlight Model No.: FUT060-FUT069

(2.4GHz gateway is needed)

6W RGB+CCT LED Waterproof Downlight

Model No · FUT063

9W RGB+CCT LED Ceiling Spotlight

Model No · FUT062

9W RGB+CCT Square LED Downlight

Model No · FUT064

18W RGB+CCT LED Downlight

ø180mm

Model No : FUT065

# 12W RGB+CCT LED Downlight Model No : FUT066

Input Voltage: AC100~240V 50/60Hz

Power: 12W Working Temp.: -20~60°C

CRI: >80 PF: >0.5

Color Temperature: 2700K~6500K

Light Efficiency: 88LM/W

Lifespan: 50000 hours Beam Angle: 120°

RF: 2.4GHz

Transmitting Power: 6dBm Control Distance: 30m Material: ALuminum+PC Cover Product Weight: 320g

Hole Size: ø145~150mm