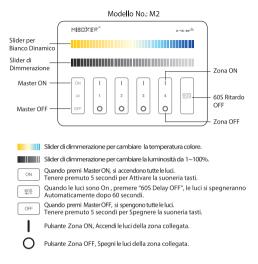

### 5. Funzioni dei Tasti

Tenere premuto 5 secondi per Spegnere la suoneria tasti.

Pulsante Zona ON, Accendi le luci della zona collegata.

Pulsante Zona OFF, Spegni le luci della zona collegata.