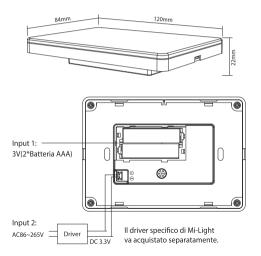

### 2. Parameteri Tecnici

Alimentazione: 3V(2\*Batterie AAA) / DC 3.3V Temperatura utilizzo: -20~60 °C Frequenza Radio : 2400~2483.5MHz Metodo modulazione: GFSK Potenza Trasmissione: 6dBm Distanza Controllo: 30m Consumo in Standby : 20uA