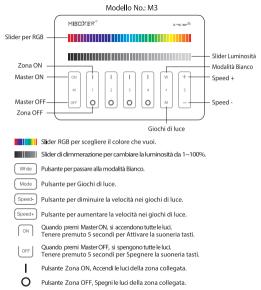

### 5. Funzioni dei Tasti

Tenere premuto 5 secondi per Spegnere la suoneria tasti.

Pulsante Zona ON, Accendi le luci della zona collegata.

Pulsante Zona OFF, Spegni le luci della zona collegata.