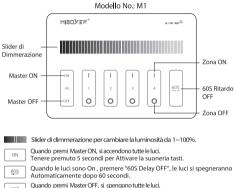

### 5. Funzioni dei Tasti

Tenere premuto 5 secondi per Spegnere la suoneria tasti.

Pulsante Zona ON, Accendi le luci della zona collegata.

Pulsante Zona OFF, Spegni le luci della zona collegata.

#### Link / Dissocia

Link: Come prima cosa togliere corrente, poi ridare corrente e entro 3 secondi dall'accensione premere uno dei 4 tasti ' | ' (Zona On) e le luci faranno 3 brevi flash. Se non lampeggia riprovare ancora finche non si associa.

Dissocia: Come prima cosa togliere corrente, poi ridare corrente e entro 3 secondi dall'accensione il tasto ' | ' (Zona Off) 5 volte velocemente, dopo le luci faranno 9 brevi flash. the light blinks 9 times, otherwise try again later.