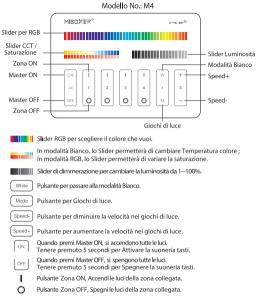

### 5. Funzioni dei Tasti

Tenere premuto 5 secondi per Spegnere la suoneria tasti.

Pulsante Zona ON, Accendi le luci della zona collegata.

Pulsante Zona OFF, Spegni le luci della zona collegata.