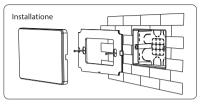

-----|
| Mode <b>ll</b> o No.: M 1<br>Dimmer Luminosità 4-Zone        | FUT091                      | Series Dimmer Singolo<br>Colore |
| Mode <b>ll</b> o No.: M2<br>Dimmer Bianco Dinamico<br>4-Zone | FUT091                      | Serie Dimmer Bianco<br>Dinamico |
| Mode <b>ll</b> o No.: M3<br>Controller RGB/RGBW<br>4-Zone    | FUT095/FUT096               | Serie RGB / RGBW                |
| Mode <b>ll</b> o No.: M4<br>Controller RGB+CCT<br>4-Zone     | FUT092                      | Serie RGB / RGBW<br>RGB+CCT     |

### 2. Parameteri Tecnici

Alimentazione: 3V(2\*Batterie AAA) / DC 3.3V Temperatura utilizzo: -20~60 °C Frequenza Radio : 2400~2483.5MHz Metodo modulazione: GFSK Potenza Trasmissione: 6dBm Distanza Controllo: 30m Consumo in Standby : 20uA



## 3. Installazione / Smontaggio





### 4. Attenzione

- 1. Si prega di controllare il cablaggio e assicurare che sia corretto.
- Durante il montaggio maneggiare con cura per evitare che si rompe il pannello di vetro.



### 5. Funzioni dei Tasti



Tenere premuto 5 secondi per Spegnere la suoneria tasti.

Pulsante Zona ON, Accendi le luci della zona collegata.

Pulsante Zona OFF, Spegni le luci della zona collegata.

#### Link / Dissocia

Link: Come prima cosa togliere corrente, poi ridare corrente e entro 3 secondi dall'accensione premere uno dei 4 tasti ' | ' (Zona On) e le luci faranno 3 brevi flash. Se non lampeggia riprovare ancora finche non si associa.

Dissocia: Come prima cosa togliere corrente, poi ridare corrente e entro 3 secondi dall'accensione il tasto ' | ' (Zona Off) 5 volte velocemente, dopo le luci far