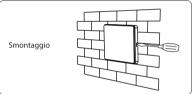

---|
| Mode <b>ll</b> o No.: M 1<br>Dimmer Luminosità 4-Zone        | FUT091                      | Series Dimmer Singolo<br>Colore |
| Mode <b>ll</b> o No.: M2<br>Dimmer Bianco Dinamico<br>4-Zone | FUT091                      | Serie Dimmer Bianco<br>Dinamico |
| Mode <b>ll</b> o No.: M3<br>Controller RGB/RGBW<br>4-Zone    | FUT095/FUT096               | Serie RGB / RGBW                |
| Mode <b>ll</b> o No.: M4<br>Controller RGB+CCT<br>4-Zone     | FUT092                      | Serie RGB / RGBW<br>RGB+CCT     |

### 2. Parameteri Tecnici

Alimentazione: 3V(2\*Batterie AAA) / DC 3.3V Temperatura utilizzo: -20~60 °C Frequenza Radio : 2400~2483.5MHz Metodo modulazione: GFSK Potenza Trasmissione: 6dBm Distanza Controllo: 30m Consumo in Standby : 20uA



## 3. Installazione / Smontaggio





### 4. Attenzione

- 1. Si prega di controllare il cablaggio e assicurare che sia corretto.
- Durante il montaggio maneggiare con cura per evitare che si rompe il pannello di vetro.



### 5. Funzioni dei Tasti



Tenere premuto 5 secondi per Spegnere la suoneria tasti.

Pulsante Zona ON, Accendi le luci della zona collegata.

Pulsante Zona OFF, Spegni le luci della zona collegata.

#### Link / Dissocia

Link: Come prima cosa togliere corrente, poi ridare corrente e entro 3 secondi dall'accensione premere uno dei 4 tasti ' | ' (Zona On) e le luci faranno 3 brevi flash. Se non lampeggia riprovare ancora finche non si associa.

Dissocia: Come prima cosa togliere corrente, poi ridare corrente e entro 3 secondi dall'accensione il tasto ' | ' (Zona Off) 5 volte velocemente, dopo le luci faran