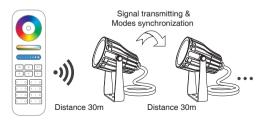

# Signal transmitting

One garden light can transmit the signals from the remote control to another garden light within 30m, as long as there is a garden light within 30m, the remote control distance can be limitless.

# Modes synchronization

Different garden light can work synchronously when they are started at different times, controlled by the same remote, under same dynamic mode and within 30m distance.