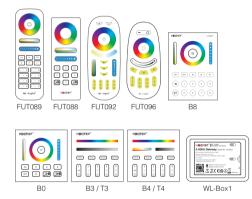

# Link/Unlink

Compatible with these remote controls (Purchased separately)

Lighting can be working after linking with remote; for more details, pls read the remote instruction.