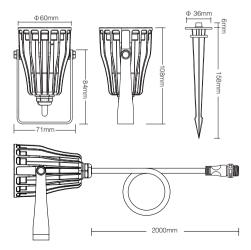

#### 6W RGB+CCT LED Garden Light (DC24V) Model No · FUTC08

### Parameters

Model No.: FUTC08 Input: DC24V Power: 6W Working Temp.: -20~45°C Color Temp.: 2700K~6500K Luminous Flux: 550LM Light Efficiency: 90LM/W CRI: >80 Lifespan: 50000 hours Beam Angle: 25° Illumination Distance: >10m IP Rate: IP66 RF: 2.4GHz Control Distance: 30m