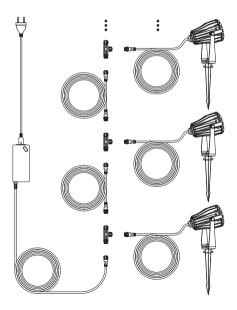

den Light (DC24V) Model No · FUTC08

## Features



RGB+CCT 16 Millions of colors to choose



Color temperature 2700K~6500K



Dim brightness/ Saturation



2.4G RF wireless transmission technology



Remote control Control distance 30m



Smartphone APP control (2.4GHz gateway is needed)



Support third party voice control (2.4GHz gateway is needed)



Waterproof and dustproof grade IP66



Signal transmitting & Modes synchronization



Beam angle 25° Illumination distance more than 10m

### Parameters

Model No.: FUTC08 Input: DC24V Power: 6W Working Temp.: -20~45°C Color Temp.: 2700K~6500K Luminous Flux: 550LM Light Efficiency: 90LM/W CRI: >80 Lifespan: 50000 hours Beam Angle: 25° Illumination Distance: >10m IP Rate: IP66 RF: 2.4GHz Control Distance: 30m



## **Connection Diagram**



# Link/Unlink

Compatible with these remote controls (Purchased separately)





Lighting can be working after linking with remote; for more details, pls read the remote instruction.

# Signal transmitting

One garden light can transmit the signals from the remote control to another garden light within 30m, as long as there is a garden light within 30m, the remote control distance can be limitless.

# Modes synchronization

Different garden light can work synchronously when they are started at different times, controlled by the same remote, under same dynamic mode and within 30m distance.



# Dynamic Mode Sheet

| Number | Dynamic Mode           | Brightness /<br>Saturation / Speed |
|--------|------------------------|------------------------------------|
| 1      | Mardi Gras