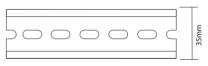

## Safety & EMC

Isolation Resistance: I/P-O/P:100MΩ/500VDC/25°C/70%RH

DIN-Rail mounting size: TS-35/7.5 or TS-35/15

(Purchasing separately)

Made in China