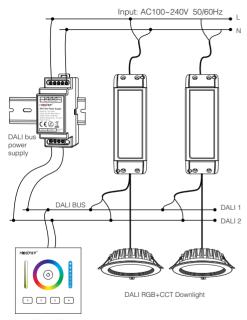

## **Connection Diagram**

DALI Bus Power Supply (DIN Rail)

Model No.: DL-POW1

DALI RGB+CCT dimming panel