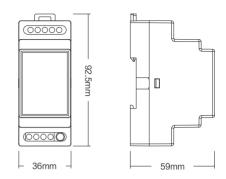

## Safety & EMC

Isolation Resistance: I/P-O/P:100MΩ/500VDC/25°C/70%RH

DIN-Rail mounting size: TS-35/7.5 or TS-35/15

(Purchasing separately)

Made in China